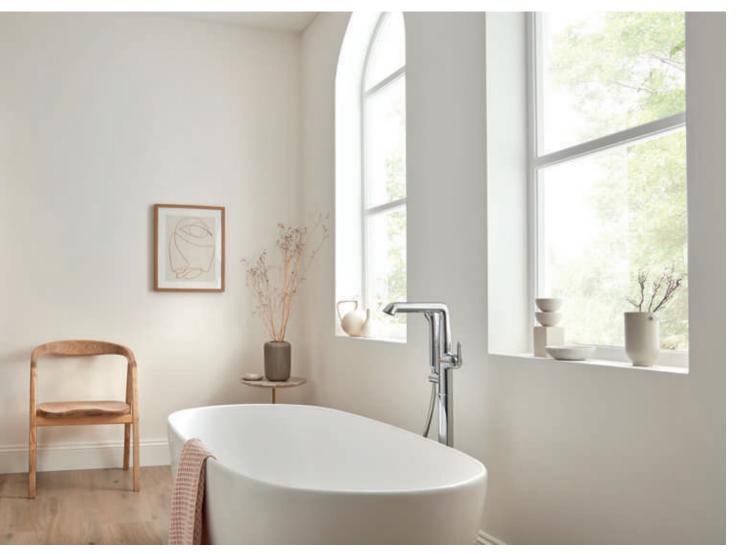

#### ARRONDI® LOOK TWO

Relax in total luxury with Arrondi's bathing solutions, offering deck mounted, wall mounted or floor standing options to complete a multitude of bathroom layouts.

Exhibiting a refined and considered design, Arrondi's deck-mounted bath shower mixer has been engineered to provide an all-in-one bathing solution with the built-in safety of **VADO**'s exceptional thermostatic technology to keep every member of the family safe.

#### ARR-232T-CP

The Arrondi deck mounted thermostatic bath shower mixer is as stylish as it is functional, with a built in Capsule kit under the bath to capture any stray water; allowing you to rest easy when children are in charge of the handset. For more information on our Capsule technology, please visit www.vado.com/capsule.