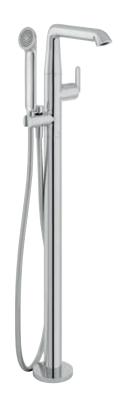

ARR-209-CP, ARR-HEAD/SA-CP, ARR-SFSRK+0-CP, TAB-148/2-ARR-CP

ARR-209-CP

'Built upon a structure of essential forms; cones, cylinders and a soft lozenge shape'

ARR-201-CP, WG-395-C/P

The Arrondi collection has a gentle tactile quality that conveys a touch of pleasure with everyday use.

#### ARRONDI® LOOK TWO

Relax in total luxury with Arrondi's bathing solutions, offering deck mounted, wall mounted or floor standing options to complete a multitude of bathroom layouts.

Exhibiting a refined and considered design, Arrondi's deck-mounted bath shower mixer has been engineered to provide an all-in-one bathing solution with the built-in safety of **VADO**'s exceptional thermostatic technology to keep every member of the family safe.

#### ARR-232T-CP

The Arrondi deck mounted thermostatic bath shower mixer is as stylish as it is functional, with a built in Capsule kit under the bath to capture any stray water; allowing you to rest easy when children are in charge of the handset. For more information on our Capsule technology, please visit www.vado.com/capsule.

#### reddot winner 2022

Arrondi has been awarded the prestigious **Red Dot Award for** Product Design 2022.

Floor Standing Bath Shower Mixer + Shower Kit £225

ARR-133-CP