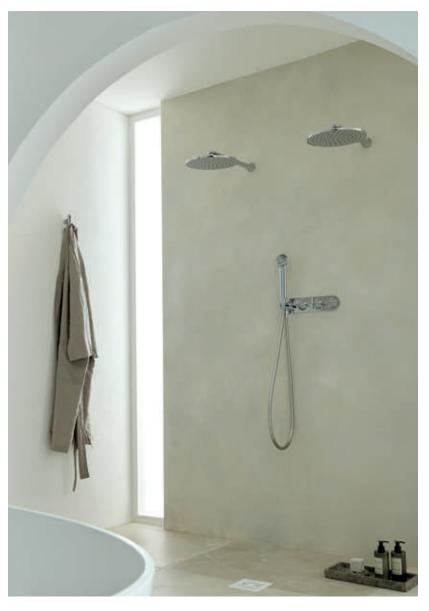

Coordinate with organic, natural textures such as marble and stone to create a hotel vibe in your own home.

'Arrondi is the ultimate couture for the bathroom'

ARR-101-CP

Inject spa-like elements at home with a double shower, using Arrondi's statement showering ancillaries.

ARR-HEAD/SA-CP, TAB-128/3WO-S-ARR-CP

'Successfully designed spaces should be fundamentally at ease with themselves in a way that is tangible to their users'

Arrondi has been meticulously designed to deliver visual impact and engineered to provide complete peace of mind. All showering products are thermostatically controlled to provide safety and showering comfort for all users.

The organic shape of the Arrondi shower head and arm beautifully emulates the lozenge profile featured across the Arrondi collection, achieving a flawless and cohesive finish throughout your bathroom.