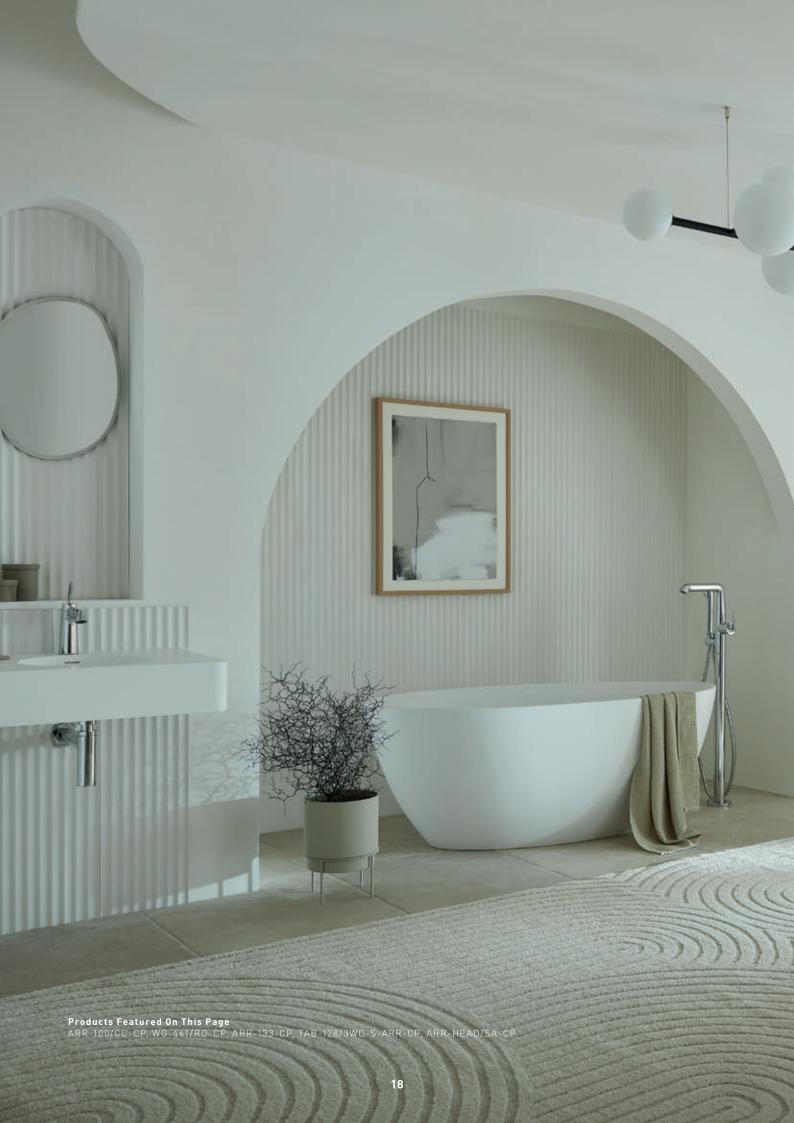

#### ARRONDI® LOOK ONE

Establish a haven of relaxation with earthy tones and refined textures. A paired back design with subtle, linear elements of character creates a sophisticated contrast for Arrondi's cutting edge styling cues. With a large selection of statement brassware, Arrondi provides an indulgent bathing experience at home.

TAB-223T/WO-ARR-CP

'Instantly recognisable and intuitive to use'

#### ARRONDI® LOOK TWO

Relax in total luxury with Arrondi's bathing solutions, offering deck mounted, wall mounted or floor standing options to complete a multitude of bathroom layouts.

Exhibiting a refined and considered design, Arrondi's deck-mounted bath shower mixer has been engineered to provide an all-in-one bathing solution with the built-in safety of **VADO**'s exceptional thermostatic technology to keep every member of the family safe.