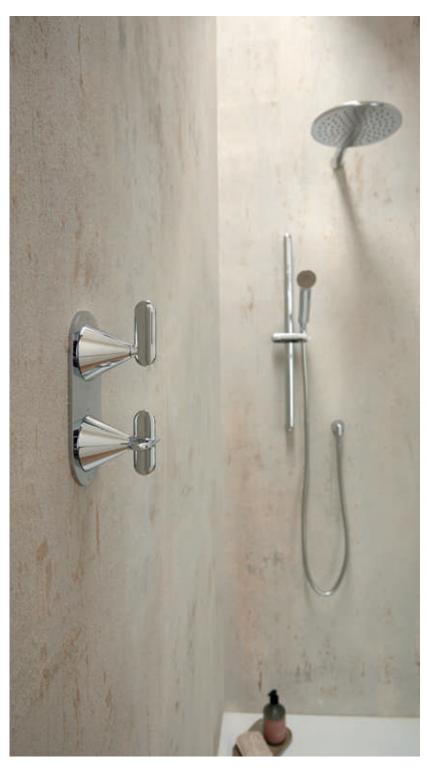

ARR-HEAD/SA-CP, TAB-128/3WO-S-ARR-CP

'Successfully designed spaces should be fundamentally at ease with themselves in a way that is tangible to their users'

Arrondi has been meticulously designed to deliver visual impact and engineered to provide complete peace of mind. All showering products are thermostatically controlled to provide safety and showering comfort for all users.

The organic shape of the Arrondi shower head and arm beautifully emulates the lozenge profile featured across the Arrondi collection, achieving a flawless and cohesive finish throughout your bathroom.

The Arrondi collection features numerous showering ancillary options; from an aerated rainfall shower head to an elegant slide rail kit, each product is designed to reduce water consumption without compromising on an outstanding showering experience. Pair with Arrondi's compact thermostatic valves to achieve a minimalistic presence in your showering space; the ultimate companion for safety and performance.