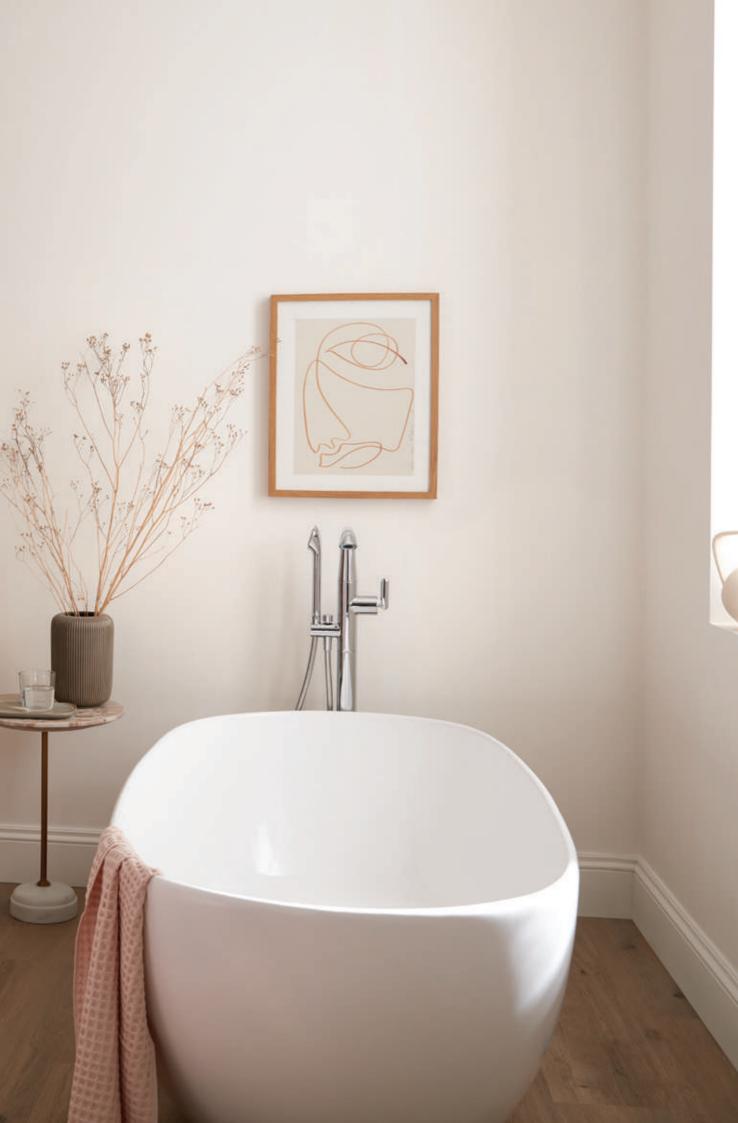

#### ARRONDI® LOOK TWO

Relax in total luxury with Arrondi's bathing solutions, offering deck mounted, wall mounted or floor standing options to complete a multitude of bathroom layouts.

Exhibiting a refined and considered design, Arrondi's deck-mounted bath shower mixer has been engineered to provide an all-in-one bathing solution with the built-in safety of **VADO**'s exceptional thermostatic technology to keep every member of the family safe.

#### ARR-232T-CP

The Arrondi deck mounted thermostatic bath shower mixer is as stylish as it is functional, with a built in Capsule kit under the bath to capture any stray water; allowing you to rest easy when children are in charge of the handset. For more information on our Capsule technology, please visit www.vado.com/capsule.