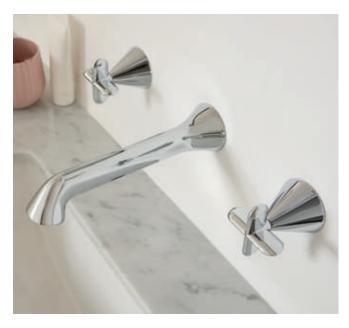

ARR-100/CC-CP

With the option of deck-mounted and wall-mounted basin mixers, Arrondi offers a unique style.

Deck-mounted provides a traditional installation in a range of designs, whilst wall-mounted creates more surface space as well as adding interest to your vanity area.

ARR-209-CP, ARR-HEAD/SA-CP, ARR-SFSRK+0-CP, TAB-148/2-ARR-CP

ARR-209-CP

'Built upon a structure of essential forms; cones, cylinders and a soft lozenge shape'

ARR-201-CP, WG-395-C/P

The Arrondi collection has a gentle tactile quality that conveys a touch of pleasure with everyday use.