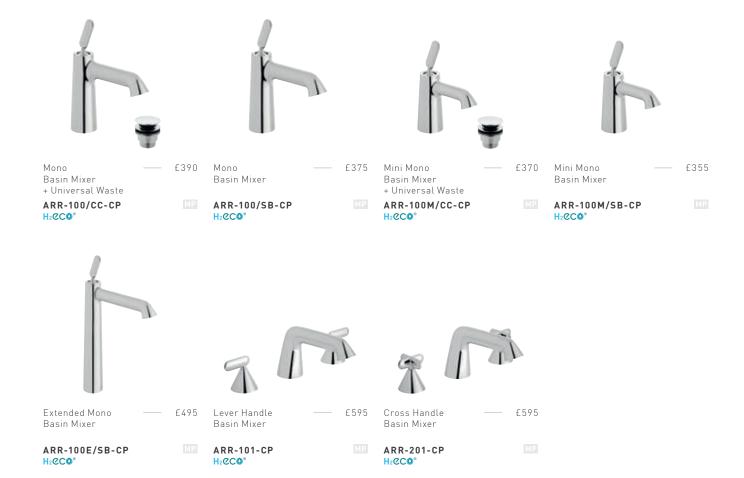

Double basins are a luxurious feature for achieving a hotel vibe at home, lending themselves flawlessly to Arrondi's deck-mounted or wall-mounted basin mixers. With an unrivalled selection of basin mixer options available, the Arrondi collection brings an exquisite touch to a multitude of bathroom design schemes.

ARR-201-CP, WG-395-C/P

ARR-101-CP, WG-461/RO-CP

ARR-100/CC-CP

Arrondi deconstructs the boundaries of superior bathroom design, creating an organic modern twist on traditional brassware. An inviting combination of cones, cylinders, and lozenge shapes creates an effortlessly striking yet soft and tactile design.

ARR-100/CC-CP

With the option of deck-mounted and wall-mounted basin mixers, Arrondi offers a unique style.

Deck-mounted provides a traditional installation in a range of designs, whilst wall-mounted creates more surface space as well as adding interest to your vanity area.

#### ARR-209-CP

All Arrondi basin mixers are fitted as standard with H2CCO° flow regulators to optimise water flow regardless of pressure, helping you to save water without compromising on performance or style.