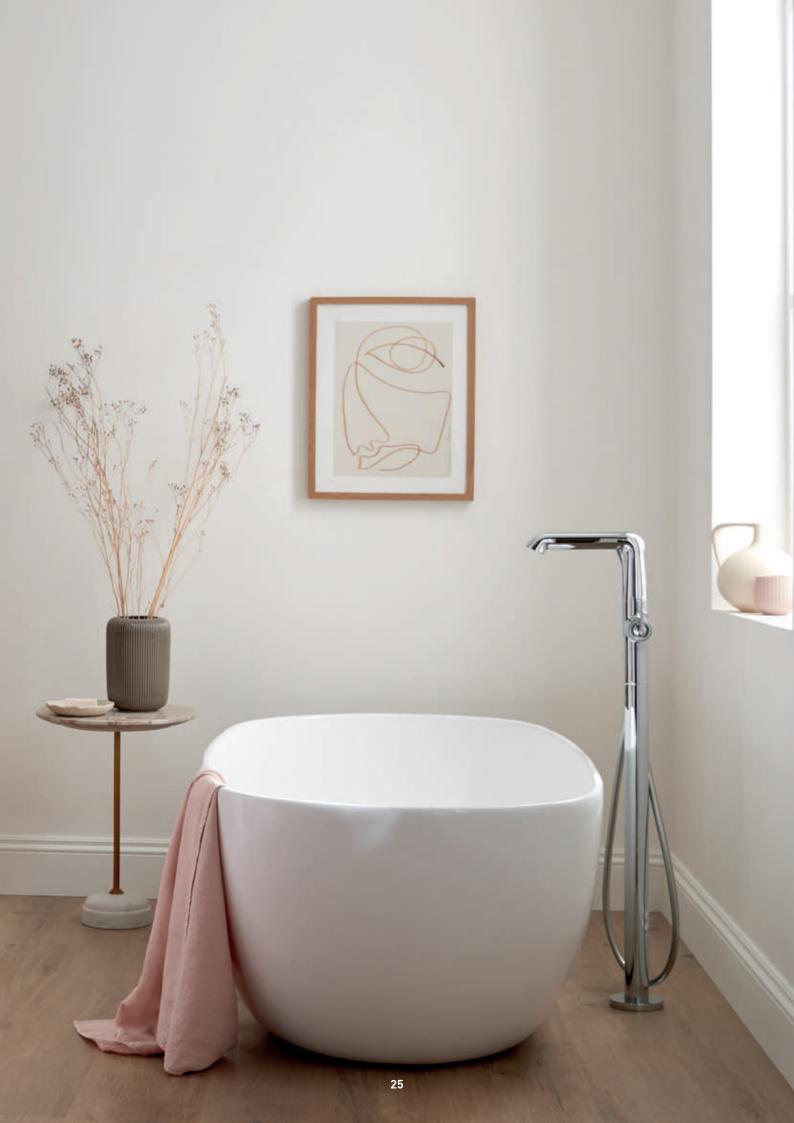

#### ARRONDI® LOOK TWO

Relax in total luxury with Arrondi's bathing solutions, offering deck mounted, wall mounted or floor standing options to complete a multitude of bathroom layouts.

Exhibiting a refined and considered design, Arrondi's deck-mounted bath shower mixer has been engineered to provide an all-in-one bathing solution with the built-in safety of **VADO**'s exceptional thermostatic technology to keep every member of the family safe.

#### ARR-232T-CP

The Arrondi deck mounted thermostatic bath shower mixer is as stylish as it is functional, with a built in Capsule kit under the bath to capture any stray water; allowing you to rest easy when children are in charge of the handset. For more information on our Capsule technology, please visit www.vado.com/capsule.