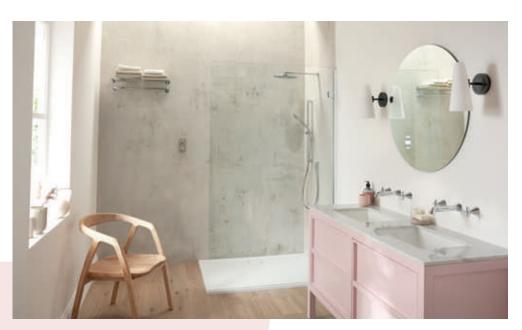

#### ARRONDI® LOOK TWO

Delicate textures and gentle pops of colour combine to allow Arrondi's elegant presence to be at the fore of this design.

Injecting colour using carefully placed accessories adds a subtle, feminine touch to striking brassware, creating a refined, traditional bathroom interior with an understated contemporary edge.

Pairing fine pink tones with bright white achieves a fresh and sophisticated space, whilst marble adds depth and a touch of luxury.

ARR-109-CP, WG-395-C/P

ARR-101-CP

'A covetable collection with attitude, a contemporary twist on traditional brassware design'