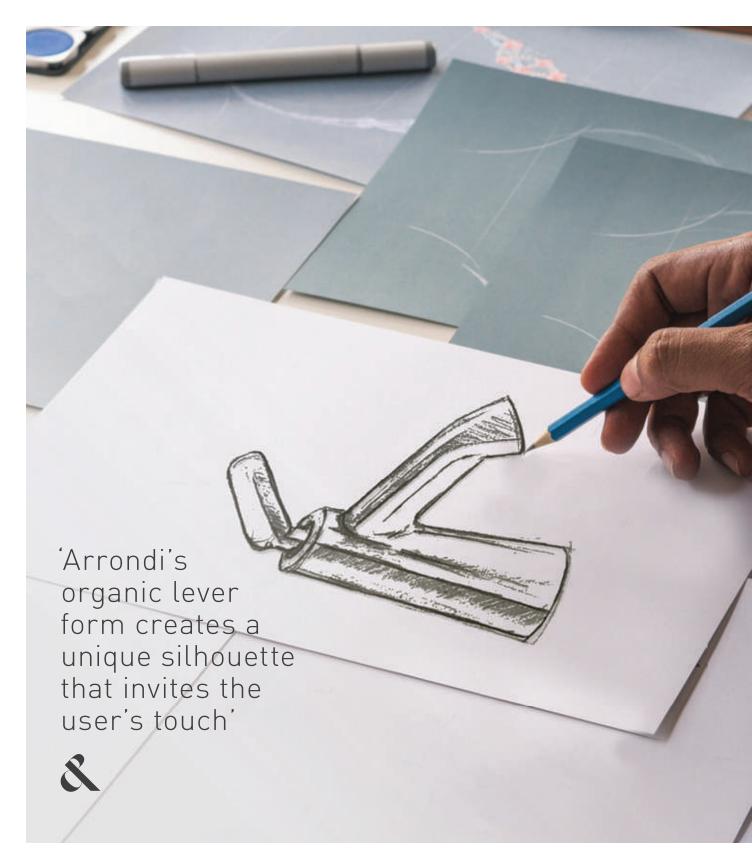

Drawing on this research, the design approach was reductive in terms of detailing, and sought to build upon a structure of essential forms; cones, cylinders and a soft lozenge shape that would become the signifier of the collection. This gently organic yet unapologetically simple lever form creates a clear and unique silhouette, while inviting the user's touch.