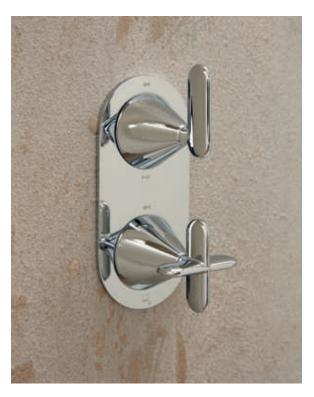

ARR-209-CP, ARR-HEAD/SA-CP, ARR-SFSRK+0-CP, TAB-148/2-ARR-CP

ARR-209-CP

'Built upon a structure of essential forms; cones, cylinders and a soft lozenge shape'

ARR-201-CP, WG-395-C/P

The Arrondi collection has a gentle tactile quality that conveys a touch of pleasure with everyday use.

'Arrondi features thermostatic showering controls to provide safety and comfort for all users'

TAB-148/2-ARR-CP, ARR-SFSRK+O-CP, ARR-HEAD/SA-CP

TAB-148/2-ARR-CP

Arrondi's sleek and intricate composition is unique, creating a statement design whilst remaining gentle and elegant, which pairs perfectly with avant-garde interiors.