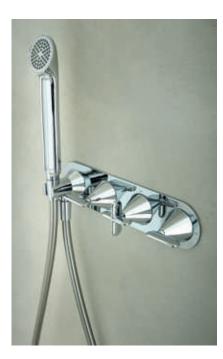

ARR-HEAD/SA-CP, TAB-128/3WO-S-ARR-CP

'Successfully designed spaces should be fundamentally at ease with themselves in a way that is tangible to their users'

Arrondi has been meticulously designed to deliver visual impact and engineered to provide complete peace of mind. All showering products are thermostatically controlled to provide safety and showering comfort for all users.

The Arrondi collection features numerous showering ancillary options; from an aerated rainfall shower head to an elegant slide rail kit, each product is designed to reduce water consumption without compromising on an outstanding showering experience. Pair with Arrondi's compact thermostatic valves to achieve a minimalistic presence in your showering space; the ultimate companion for safety and performance.

# SHOWERING

Thermostatic Valve with All-Flow + Integrated Mini Kit £995

TAB-128/3WO-S-ARR-CP

Tablet 2 Outlet Thermostatic Valve with All-Flow

TAB-148/2-ARR-CP

£775

Tablet 1 Outlet Thermostatic Valve £645

TAB-148-ARR-CP