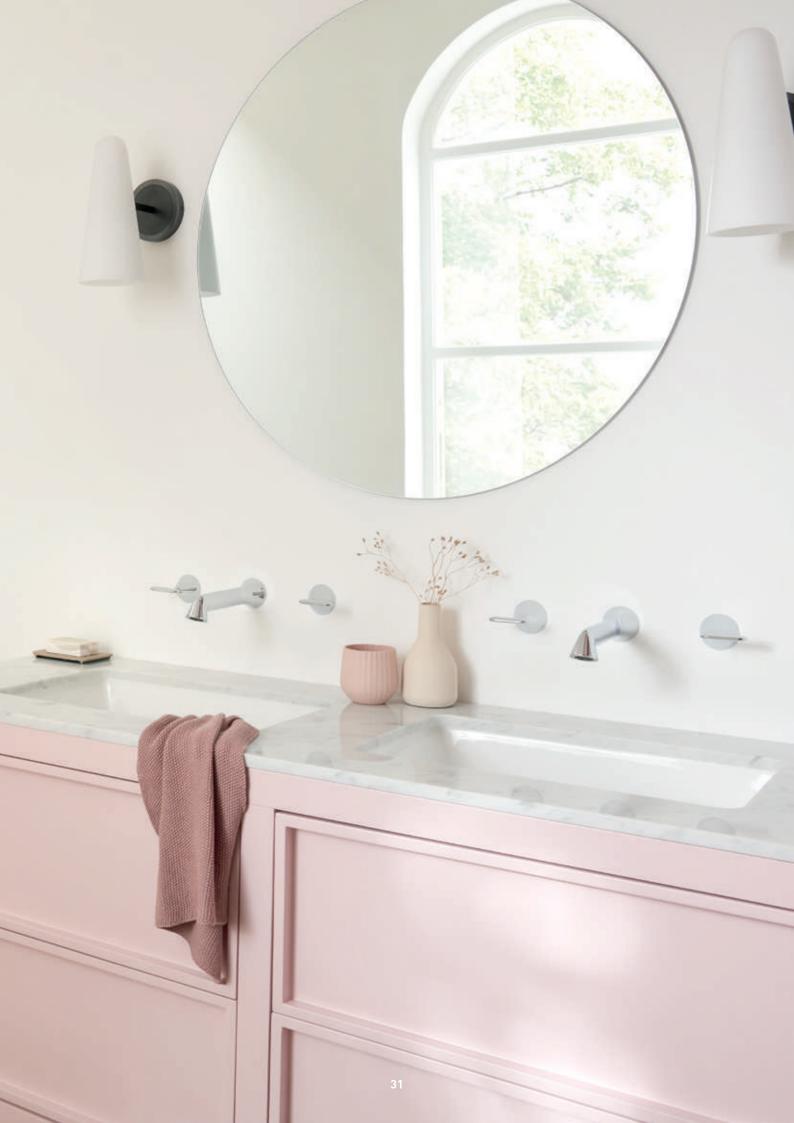

#### ARRONDI® LOOK TWO

Delicate textures and gentle pops of colour combine to allow Arrondi's elegant presence to be at the fore of this design.

Injecting colour using carefully placed accessories adds a subtle, feminine touch to striking brassware, creating a refined, traditional bathroom interior with an understated contemporary edge.

Pairing fine pink tones with bright white achieves a fresh and sophisticated space, whilst marble adds depth and a touch of luxury.

ARR-109-CP, WG-395-C/P

ARR-101-CP

'A covetable collection with attitude, a contemporary twist on traditional brassware design'