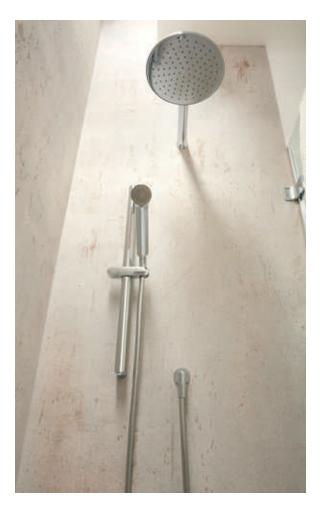

The Arrondi collection features numerous showering ancillary options; from an aerated rainfall shower head to an elegant slide rail kit, each product is designed to reduce water consumption without compromising on an outstanding showering experience. Pair with Arrondi's compact thermostatic valves to achieve a minimalistic presence in your showering space; the ultimate companion for safety and performance.

TAB-148/2-ARR-CP

ARR-SFSRK+0-CP, ARR-HEAD/SA-CP

The Arrondi showering collection combines sculpted curves with a luminous chrome finish, providing an unrivaled luxurious experience every day.

ARR-HEAD/SA-CP