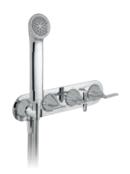

# SHOWERING

Thermostatic Valve with All-Flow + Integrated Mini Kit £995

TAB-128/3WO-S-ARR-CP

Tablet 2 Outlet Thermostatic Valve with All-Flow

TAB-148/2-ARR-CP

£775

Tablet 1 Outlet Thermostatic Valve £645

TAB-148-ARR-CP

TAB-148/2-ARR-CP

ARR-SFSRK+0-CP, ARR-HEAD/SA-CP

The Arrondi showering collection combines sculpted curves with a luminous chrome finish, providing an unrivaled luxurious experience every day.

ARR-HEAD/SA-CP