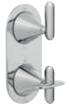

#### ARR-209-CP

All Arrondi basin mixers are fitted as standard with H2CCO° flow regulators to optimise water flow regardless of pressure, helping you to save water without compromising on performance or style.