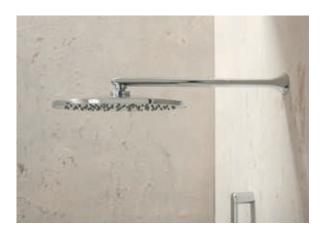

The organic shape of the Arrondi shower head and arm beautifully emulates the lozenge profile featured across the Arrondi collection, achieving a flawless and cohesive finish throughout your bathroom.

ARR-HEAD/SA-CP

ARR-209-CP, TAB-148/2-ARR-CP, ARR-SFSRK+0-CP, ARR-HEAD/SA-CP

ARR-133-CP

purposed to deliver timeless appeal and enhanced performance<sup>6</sup>

'Arrondi has

been carefully

considered and

ARR-133-CP