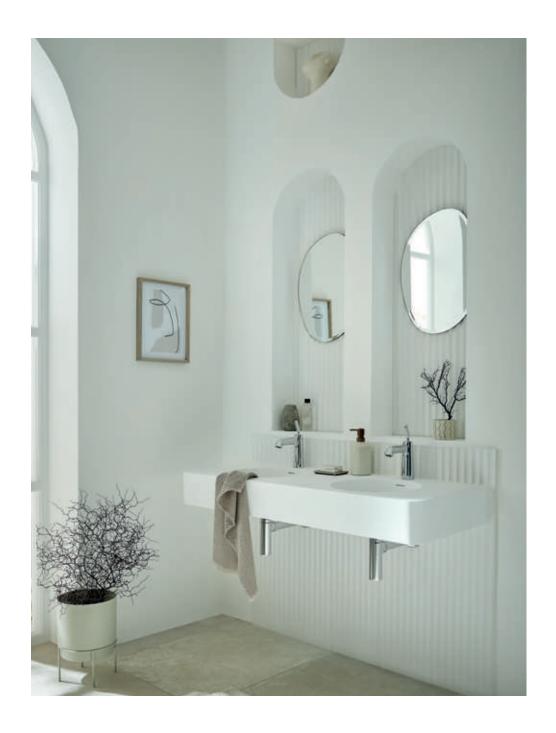

#### ARRONDI® LOOK ONE

The sinuous yet structured silhouette of Arrondi is perfectly paired with this architectural interior; curved alcoves, fluted panelling and soft, muted tones allow Arrondi's radiant chrome finish to become the focus of the bathroom; creating a calming environment to unwind.

Double basins are a luxurious feature for achieving a hotel vibe at home, lending themselves flawlessly to Arrondi's deck-mounted or wall-mounted basin mixers. With an unrivalled selection of basin mixer options available, the Arrondi collection brings an exquisite touch to a multitude of bathroom design schemes.

ARR-201-CP, WG-395-C/P

ARR-101-CP, WG-461/RO-CP

ARR-100/CC-CP

Arrondi deconstructs the boundaries of superior bathroom design, creating an organic modern twist on traditional brassware. An inviting combination of cones, cylinders, and lozenge shapes creates an effortlessly striking yet soft and tactile design.