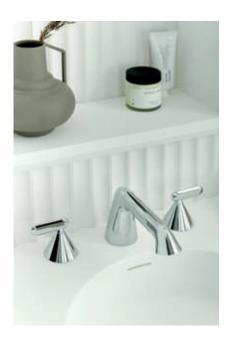

ARR-100/CC-CP

With the option of deck-mounted and wall-mounted basin mixers, Arrondi offers a unique style.

Deck-mounted provides a traditional installation in a range of designs, whilst wall-mounted creates more surface space as well as adding interest to your vanity area.

ARR-209-CP, ARR-HEAD/SA-CP, ARR-SFSRK+0-CP, TAB-148/2-ARR-CP

ARR-209-CP

'Built upon a structure of essential forms; cones, cylinders and a soft lozenge shape'

ARR-201-CP, WG-395-C/P

The Arrondi collection has a gentle tactile quality that conveys a touch of pleasure with everyday use.