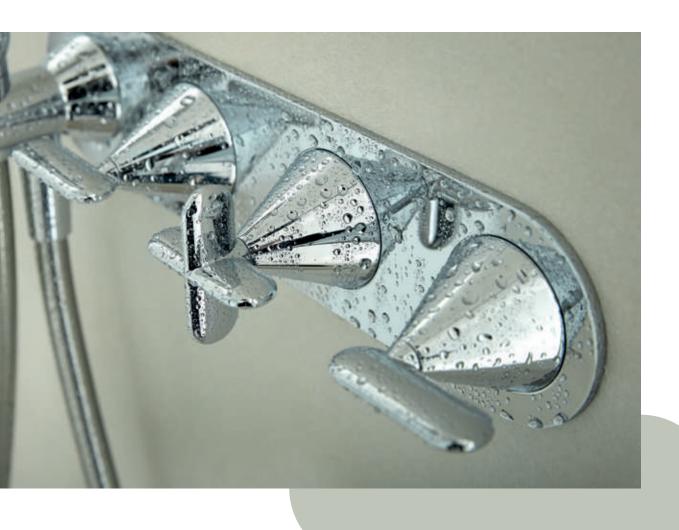

ARR-209-CP, ARR-HEAD/SA-CP, ARR-SFSRK+0-CP, TAB-148/2-ARR-CP

ARR-209-CP

'Built upon a structure of essential forms; cones, cylinders and a soft lozenge shape'

ARR-201-CP, WG-395-C/P

The Arrondi collection has a gentle tactile quality that conveys a touch of pleasure with everyday use.

'Arrondi features thermostatic showering controls to provide safety and comfort for all users'

TAB-148/2-ARR-CP, ARR-SFSRK+O-CP, ARR-HEAD/SA-CP

TAB-148/2-ARR-CP

Arrondi's sleek and intricate composition is unique, creating a statement design whilst remaining gentle and elegant, which pairs perfectly with avant-garde interiors.

The Arrondi collection features numerous showering ancillary options; from an aerated rainfall shower head to an elegant slide rail kit, each product is designed to reduce water consumption without compromising on an outstanding showering experience. Pair with Arrondi's compact thermostatic valves to achieve a minimalistic presence in your showering space; the ultimate companion for safety and performance.