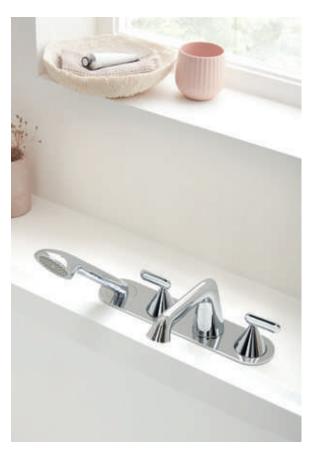

#### ARR-209-CP

All Arrondi basin mixers are fitted as standard with H2CCO° flow regulators to optimise water flow regardless of pressure, helping you to save water without compromising on performance or style.