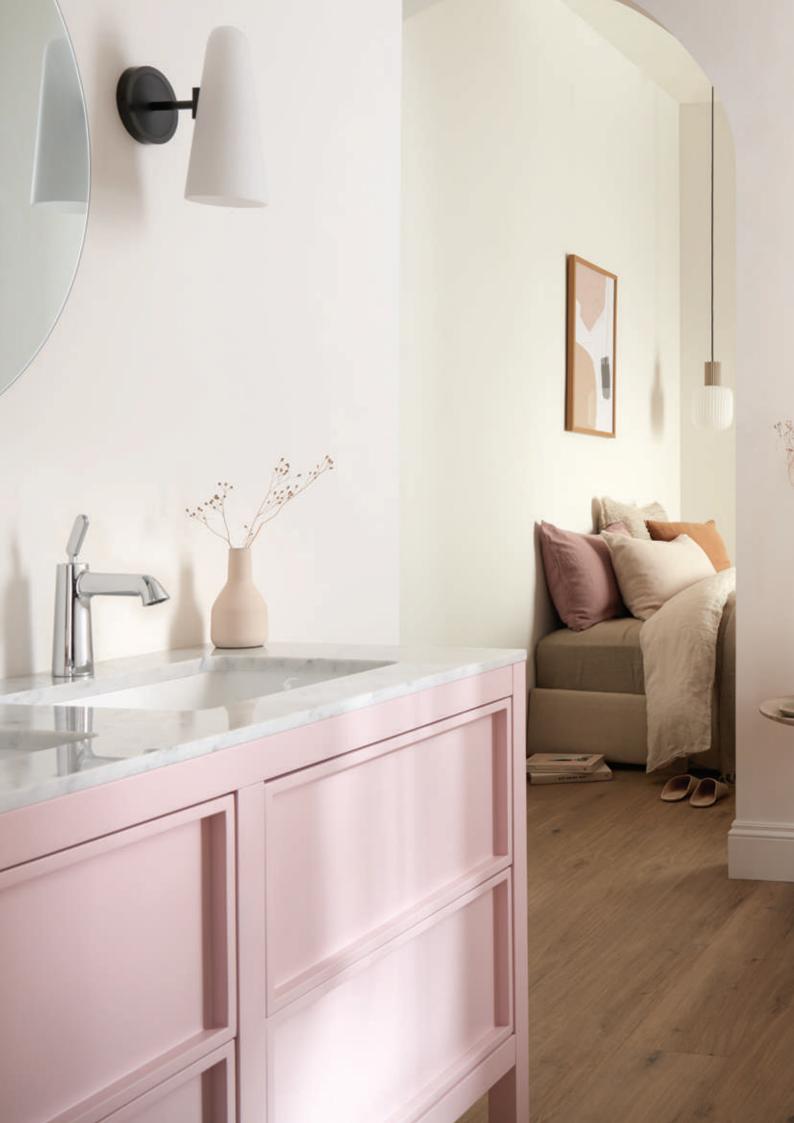

#### ARRONDI® LOOK TWO

Delicate textures and gentle pops of colour combine to allow Arrondi's elegant presence to be at the fore of this design.

Injecting colour using carefully placed accessories adds a subtle, feminine touch to striking brassware, creating a refined, traditional bathroom interior with an understated contemporary edge.

Pairing fine pink tones with bright white achieves a fresh and sophisticated space, whilst marble adds depth and a touch of luxury.

ARR-109-CP, WG-395-C/P

ARR-101-CP

'A covetable collection with attitude, a contemporary twist on traditional brassware design'