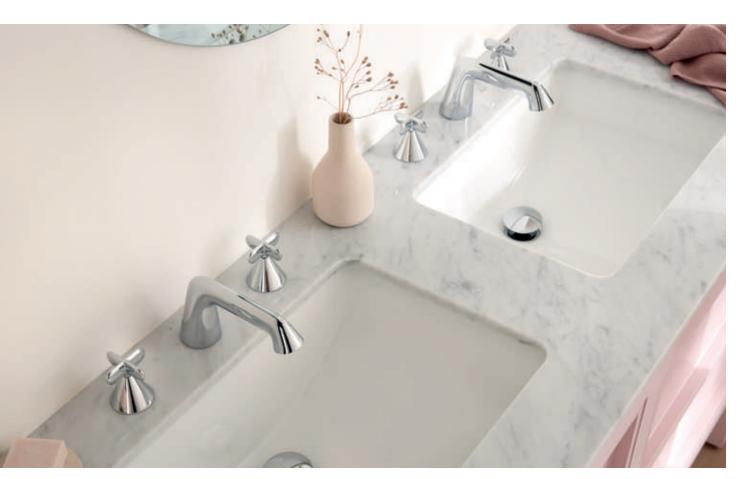

Double basins are a luxurious feature for achieving a hotel vibe at home, lending themselves flawlessly to Arrondi's deck-mounted or wall-mounted basin mixers. With an unrivalled selection of basin mixer options available, the Arrondi collection brings an exquisite touch to a multitude of bathroom design schemes.

ARR-201-CP, WG-395-C/P

ARR-101-CP, WG-461/RO-CP

ARR-100/CC-CP

Arrondi deconstructs the boundaries of superior bathroom design, creating an organic modern twist on traditional brassware. An inviting combination of cones, cylinders, and lozenge shapes creates an effortlessly striking yet soft and tactile design.