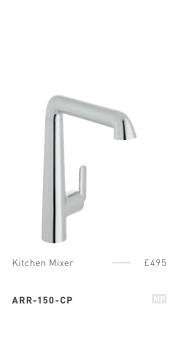

## KITCHEN TAPS

Bring the unique, soft silhouette of Arrondi into the hub of your home; the kitchen.

The Arrondi kitchen mixer has a smooth, gliding swivel spout to direct the water where it is needed and effortless control of the temperature and flow via the sculptured single lever, making it the perfect hard-working kitchen essential.

ARR-150-CP