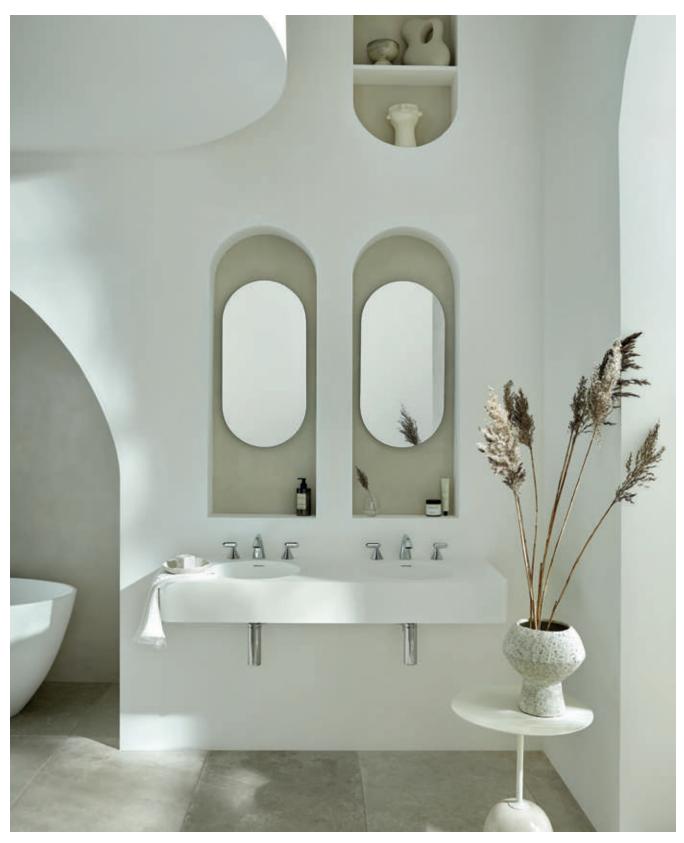

#### ARRONDI® LOOK ONE

The sinuous yet structured silhouette of Arrondi is perfectly paired with this architectural interior; curved alcoves, fluted panelling and soft, muted tones allow Arrondi's radiant chrome finish to become the focus of the bathroom; creating a calming environment to unwind.

Double basins are a luxurious feature for achieving a hotel vibe at home, lending themselves flawlessly to Arrondi's deck-mounted or wall-mounted basin mixers. With an unrivalled selection of basin mixer options available, the Arrondi collection brings an exquisite touch to a multitude of bathroom design schemes.