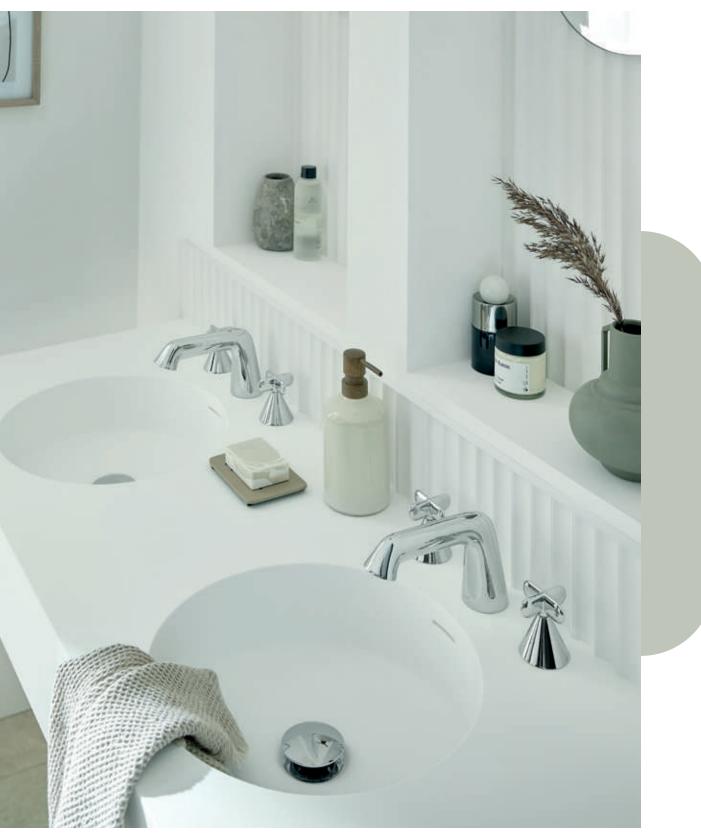

Double basins are a luxurious feature for achieving a hotel vibe at home, lending themselves flawlessly to Arrondi's deck-mounted or wall-mounted basin mixers. With an unrivalled selection of basin mixer options available, the Arrondi collection brings an exquisite touch to a multitude of bathroom design schemes.

ARR-100/CC-CP

With the option of deck-mounted and wall-mounted basin mixers, Arrondi offers a unique style.

Deck-mounted provides a traditional installation in a range of designs, whilst wall-mounted creates more surface space as well as adding interest to your vanity area.

#### ARR-209-CP

All Arrondi basin mixers are fitted as standard with H2CCO° flow regulators to optimise water flow regardless of pressure, helping you to save water without compromising on performance or style.