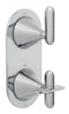

#### ARR-209-CP

All Arrondi basin mixers are fitted as standard with H2CCO° flow regulators to optimise water flow regardless of pressure, helping you to save water without compromising on performance or style.