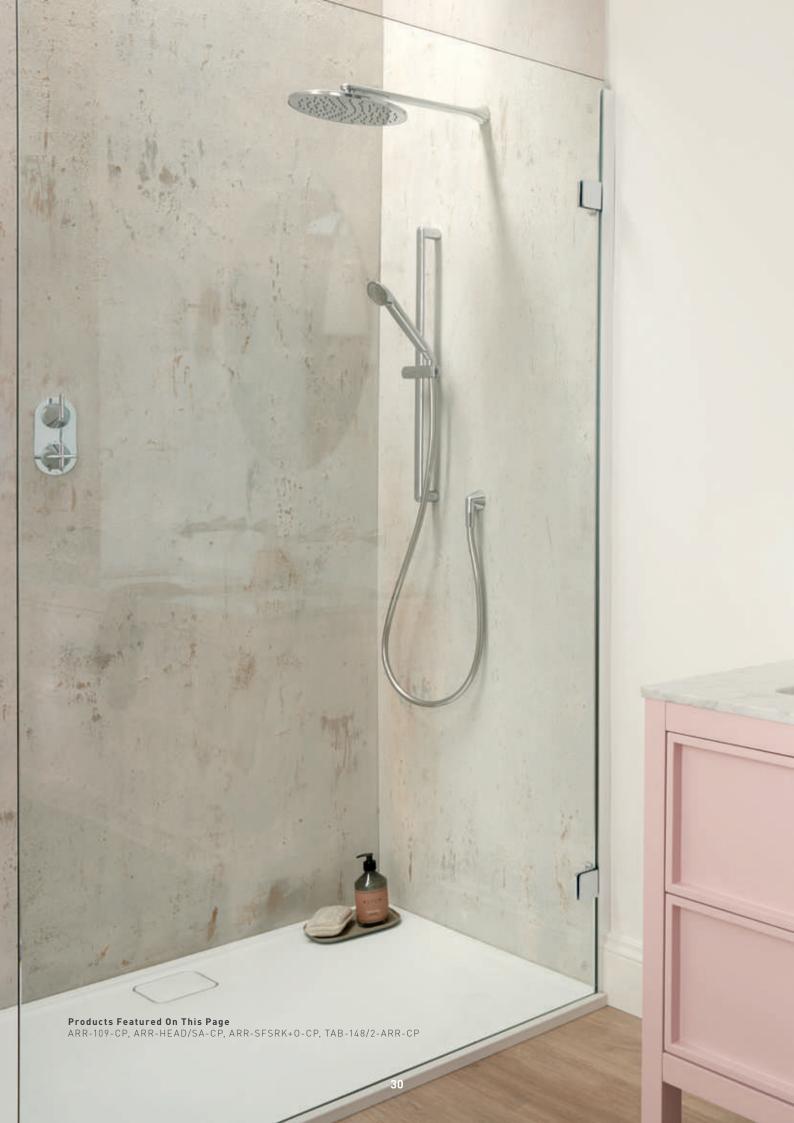

ARR-HEAD/SA-CP, TAB-128/3WO-S-ARR-CP

'Successfully designed spaces should be fundamentally at ease with themselves in a way that is tangible to their users'

Arrondi has been meticulously designed to deliver visual impact and engineered to provide complete peace of mind. All showering products are thermostatically controlled to provide safety and showering comfort for all users.

The organic shape of the Arrondi shower head and arm beautifully emulates the lozenge profile featured across the Arrondi collection, achieving a flawless and cohesive finish throughout your bathroom.

ARR-209-CP, ARR-HEAD/SA-CP, ARR-SFSRK+0-CP, TAB-148/2-ARR-CP

ARR-209-CP

'Built upon a structure of essential forms; cones, cylinders and a soft lozenge shape'

ARR-201-CP, WG-395-C/P

The Arrondi collection has a gentle tactile quality that conveys a touch of pleasure with everyday use.

'Arrondi features thermostatic showering controls to provide safety and comfort for all users'

TAB-148/2-ARR-CP, ARR-SFSRK+O-CP, ARR-HEAD/SA-CP

TAB-148/2-ARR-CP

Arrondi's sleek and intricate composition is unique, creating a statement design whilst remaining gentle and elegant, which pairs perfectly with avant-garde interiors.

The Arrondi collection features numerous showering ancillary options; from an aerated rainfall shower head to an elegant slide rail kit, each product is designed to reduce water consumption without compromising on an outstanding showering experience. Pair with Arrondi's compact thermostatic valves to achieve a minimalistic presence in your showering space; the ultimate companion for safety and performance.

ARR-HEAD/SA-CP

ARR-209-CP, TAB-148/2-ARR-CP, ARR-SFSRK+0-CP, ARR-HEAD/SA-CP

ARR-133-CP

purposed to deliver timeless appeal and enhanced performance<sup>6</sup>

'Arrondi has

been carefully

considered and

ARR-133-CP