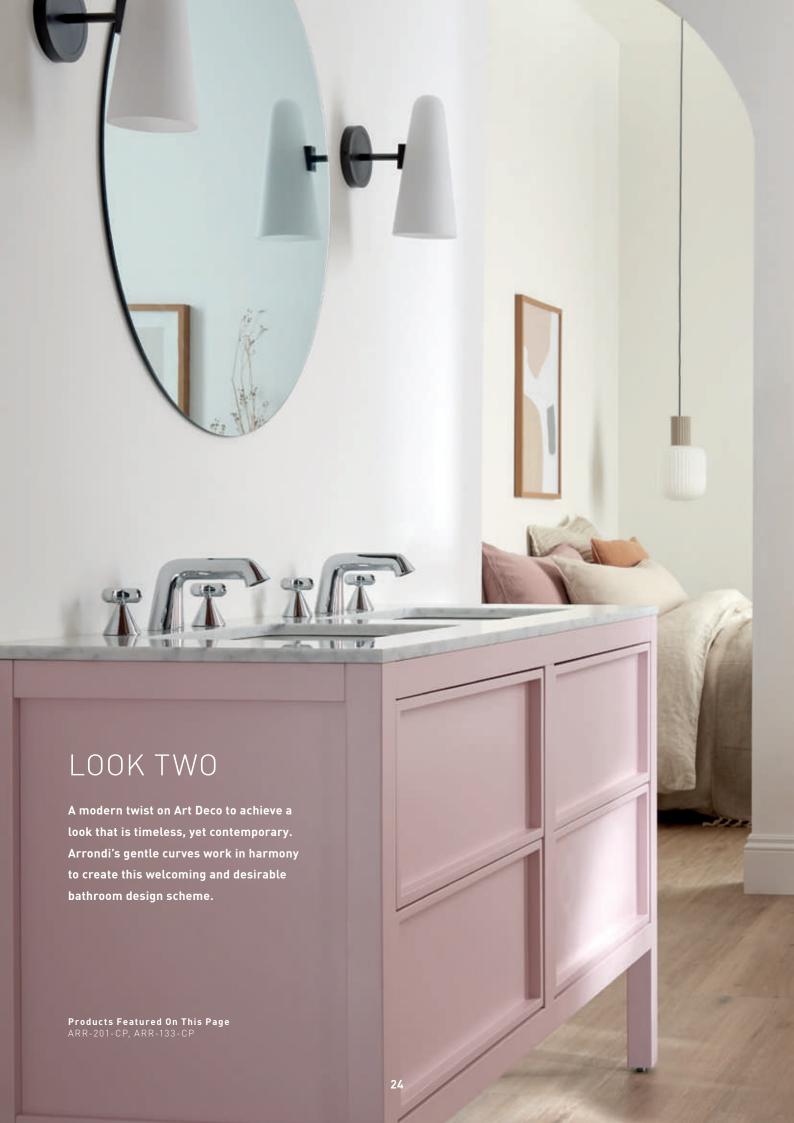

#### ARRONDI® LOOK TWO

Delicate textures and gentle pops of colour combine to allow Arrondi's elegant presence to be at the fore of this design.

Injecting colour using carefully placed accessories adds a subtle, feminine touch to striking brassware, creating a refined, traditional bathroom interior with an understated contemporary edge.

Pairing fine pink tones with bright white achieves a fresh and sophisticated space, whilst marble adds depth and a touch of luxury.

ARR-109-CP, WG-395-C/P

ARR-101-CP

'A covetable collection with attitude, a contemporary twist on traditional brassware design'

ARR-100/CC-CP

With the option of deck-mounted and wall-mounted basin mixers, Arrondi offers a unique style.

Deck-mounted provides a traditional installation in a range of designs, whilst wall-mounted creates more surface space as well as adding interest to your vanity area.