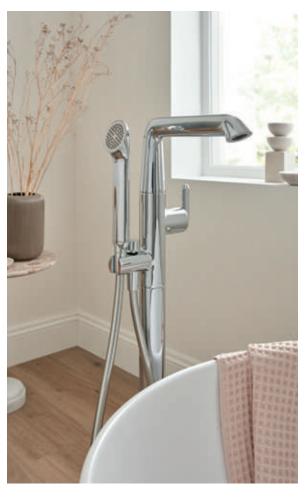

#### ARRONDI® LOOK ONE

The sinuous yet structured silhouette of Arrondi is perfectly paired with this architectural interior; curved alcoves, fluted panelling and soft, muted tones allow Arrondi's radiant chrome finish to become the focus of the bathroom; creating a calming environment to unwind.

Double basins are a luxurious feature for achieving a hotel vibe at home, lending themselves flawlessly to Arrondi's deck-mounted or wall-mounted basin mixers. With an unrivalled selection of basin mixer options available, the Arrondi collection brings an exquisite touch to a multitude of bathroom design schemes.

ARR-201-CP, WG-395-C/P

ARR-101-CP, WG-461/RO-CP

ARR-100/CC-CP

Arrondi deconstructs the boundaries of superior bathroom design, creating an organic modern twist on traditional brassware. An inviting combination of cones, cylinders, and lozenge shapes creates an effortlessly striking yet soft and tactile design.