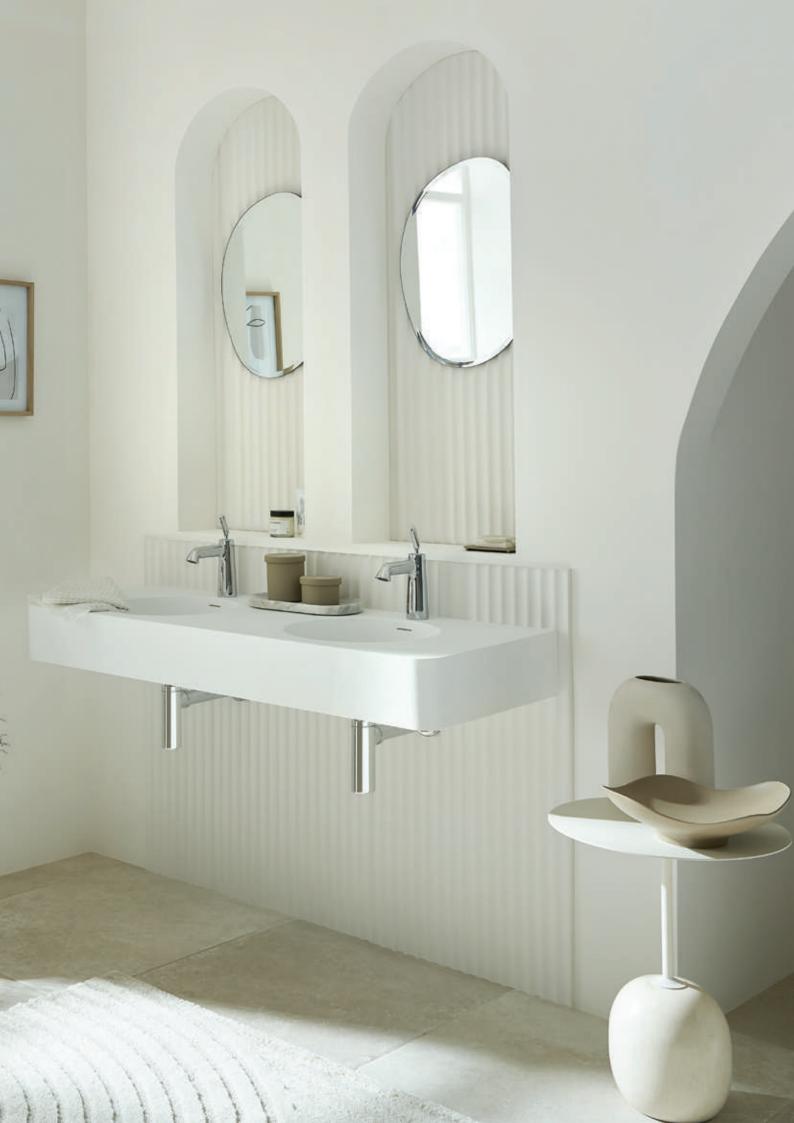

Double basins are a luxurious feature for achieving a hotel vibe at home, lending themselves flawlessly to Arrondi's deck-mounted or wall-mounted basin mixers. With an unrivalled selection of basin mixer options available, the Arrondi collection brings an exquisite touch to a multitude of bathroom design schemes.

ARR-100/CC-CP

With the option of deck-mounted and wall-mounted basin mixers, Arrondi offers a unique style.

Deck-mounted provides a traditional installation in a range of designs, whilst wall-mounted creates more surface space as well as adding interest to your vanity area.