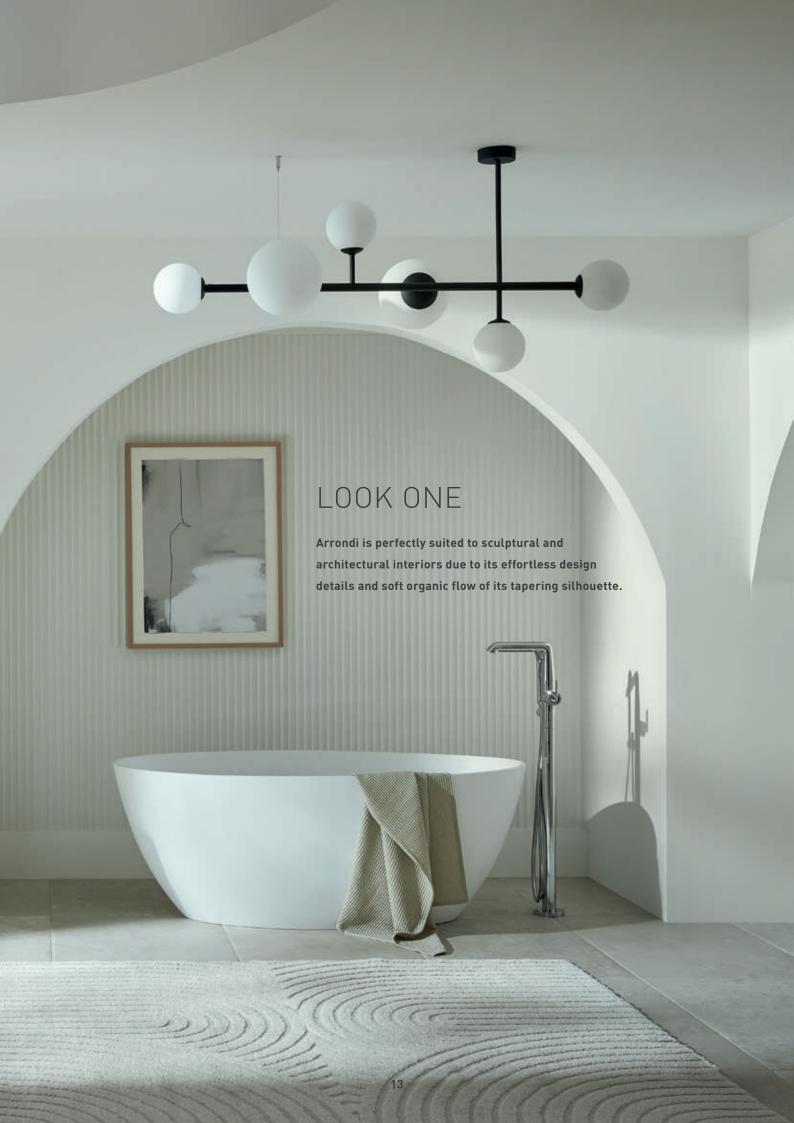

#### ARRONDI® LOOK ONE

The sinuous yet structured silhouette of Arrondi is perfectly paired with this architectural interior; curved alcoves, fluted panelling and soft, muted tones allow Arrondi's radiant chrome finish to become the focus of the bathroom; creating a calming environment to unwind.

#### ARRONDI® LOOK ONE

Establish a haven of relaxation with earthy tones and refined textures. A paired back design with subtle, linear elements of character creates a sophisticated contrast for Arrondi's cutting edge styling cues. With a large selection of statement brassware, Arrondi provides an indulgent bathing experience at home.