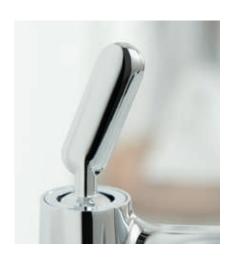

Sumptuous smooth handles are precisely mounted on an accentuated conical profile, offering an inspired interplay between soft tactility and hard linearity, juxtaposed to deliver an impeccable cutting-edge design that is equally timeless.

Drawing on this research, the design approach was reductive in terms of detailing, and sought to build upon a structure of essential forms; cones, cylinders and a soft lozenge shape that would become the signifier of the collection. This gently organic yet unapologetically simple lever form creates a clear and unique silhouette, while inviting the user's touch.