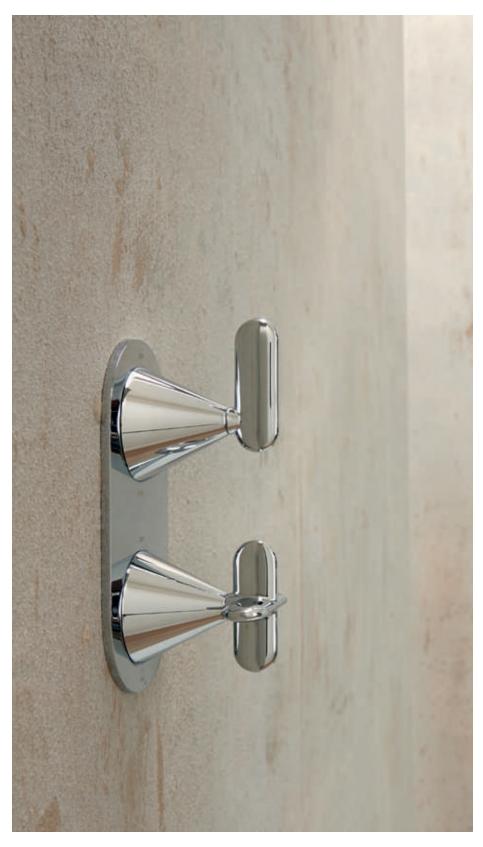

Drawing on this research, the design approach was reductive in terms of detailing, and sought to build upon a structure of essential forms; cones, cylinders and a soft lozenge shape that would become the signifier of the collection. This gently organic yet unapologetically simple lever form creates a clear and unique silhouette, while inviting the user's touch.

ARR-209-CP, ARR-HEAD/SA-CP, ARR-SFSRK+0-CP, TAB-148/2-ARR-CP

ARR-209-CP

'Built upon a structure of essential forms; cones, cylinders and a soft lozenge shape'

ARR-201-CP, WG-395-C/P

The Arrondi collection has a gentle tactile quality that conveys a touch of pleasure with everyday use.