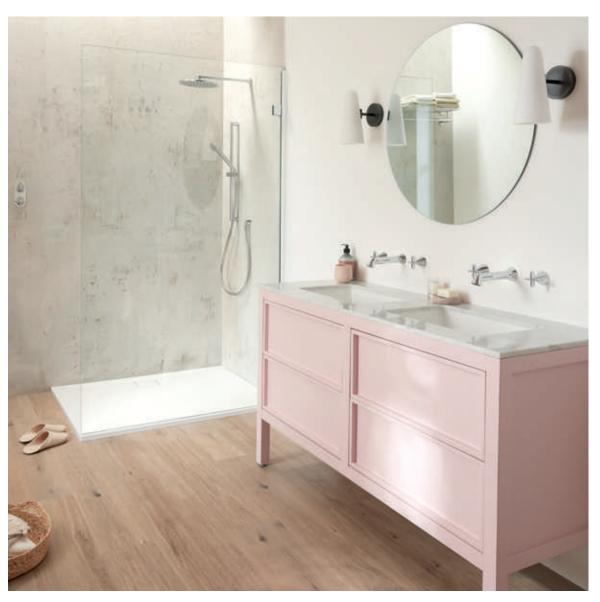

#### ARRONDI® LOOK TWO

Delicate textures and gentle pops of colour combine to allow Arrondi's elegant presence to be at the fore of this design.

Injecting colour using carefully placed accessories adds a subtle, feminine touch to striking brassware, creating a refined, traditional bathroom interior with an understated contemporary edge.

Pairing fine pink tones with bright white achieves a fresh and sophisticated space, whilst marble adds depth and a touch of luxury.

ARR-109-CP, WG-395-C/P

ARR-101-CP

'A covetable collection with attitude, a contemporary twist on traditional brassware design'

ARR-100/CC-CP

With the option of deck-mounted and wall-mounted basin mixers, Arrondi offers a unique style.

Deck-mounted provides a traditional installation in a range of designs, whilst wall-mounted creates more surface space as well as adding interest to your vanity area.