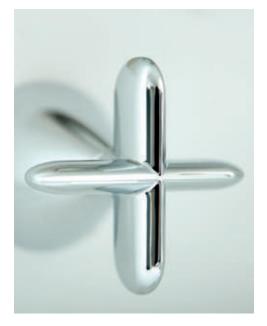

Sumptuous smooth handles are precisely mounted on an accentuated conical profile, offering an inspired interplay between soft tactility and hard linearity, juxtaposed to deliver an impeccable cutting-edge design that is equally timeless.

Drawing on this research, the design approach was reductive in terms of detailing, and sought to build upon a structure of essential forms; cones, cylinders and a soft lozenge shape that would become the signifier of the collection. This gently organic yet unapologetically simple lever form creates a clear and unique silhouette, while inviting the user's touch.

The organic shape of the Arrondi shower head and arm beautifully emulates the lozenge profile featured across the Arrondi collection, achieving a flawless and cohesive finish throughout your bathroom.