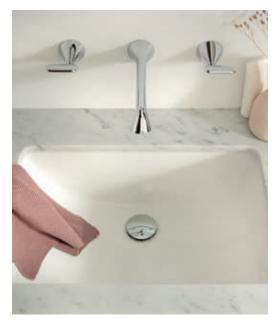

Double basins are a luxurious feature for achieving a hotel vibe at home, lending themselves flawlessly to Arrondi's deck-mounted or wall-mounted basin mixers. With an unrivalled selection of basin mixer options available, the Arrondi collection brings an exquisite touch to a multitude of bathroom design schemes.

ARR-100/CC-CP

With the option of deck-mounted and wall-mounted basin mixers, Arrondi offers a unique style.

Deck-mounted provides a traditional installation in a range of designs, whilst wall-mounted creates more surface space as well as adding interest to your vanity area.