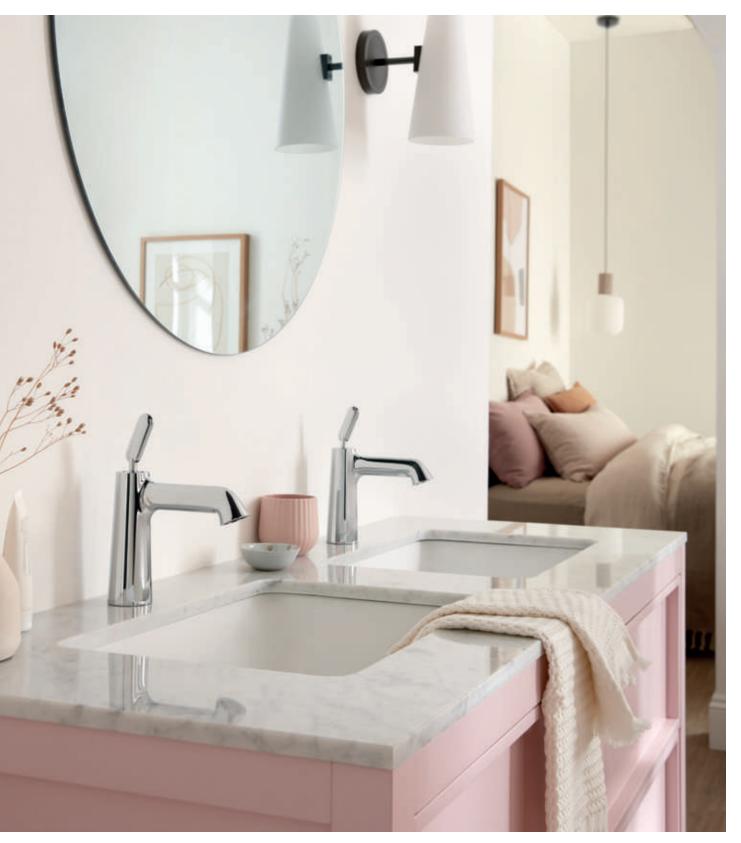

#### ARRONDI® LOOK ONE

The sinuous yet structured silhouette of Arrondi is perfectly paired with this architectural interior; curved alcoves, fluted panelling and soft, muted tones allow Arrondi's radiant chrome finish to become the focus of the bathroom; creating a calming environment to unwind.

Double basins are a luxurious feature for achieving a hotel vibe at home, lending themselves flawlessly to Arrondi's deck-mounted or wall-mounted basin mixers. With an unrivalled selection of basin mixer options available, the Arrondi collection brings an exquisite touch to a multitude of bathroom design schemes.

Coordinate with organic, natural textures such as marble and stone to create a hotel vibe in your own home.

'Arrondi is the ultimate couture for the bathroom'

ARR-101-CP

Inject spa-like elements at home with a double shower, using Arrondi's statement showering ancillaries.