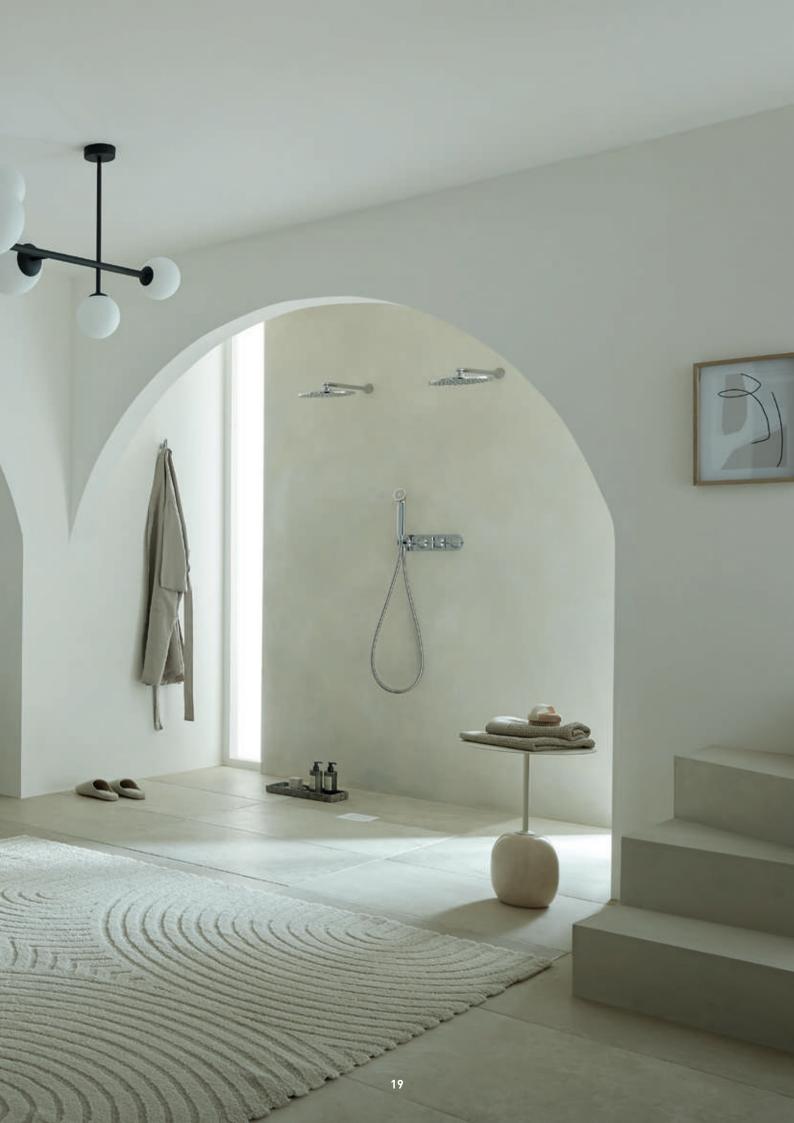

The Arrondi collection features numerous showering ancillary options; from an aerated rainfall shower head to an elegant slide rail kit, each product is designed to reduce water consumption without compromising on an outstanding showering experience. Pair with Arrondi's compact thermostatic valves to achieve a minimalistic presence in your showering space; the ultimate companion for safety and performance.

# SHOWERING

Thermostatic Valve with All-Flow + Integrated Mini Kit £995

TAB-128/3WO-S-ARR-CP

Tablet 2 Outlet Thermostatic Valve with All-Flow

TAB-148/2-ARR-CP

£775

Tablet 1 Outlet Thermostatic Valve £645

TAB-148-ARR-CP

TAB-148/2-ARR-CP

ARR-SFSRK+0-CP, ARR-HEAD/SA-CP

The Arrondi showering collection combines sculpted curves with a luminous chrome finish, providing an unrivaled luxurious experience every day.

ARR-HEAD/SA-CP