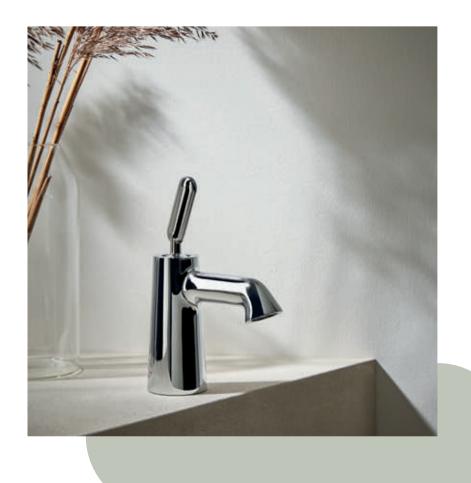

#### ARR-209-CP

All Arrondi basin mixers are fitted as standard with H2CCO° flow regulators to optimise water flow regardless of pressure, helping you to save water without compromising on performance or style.