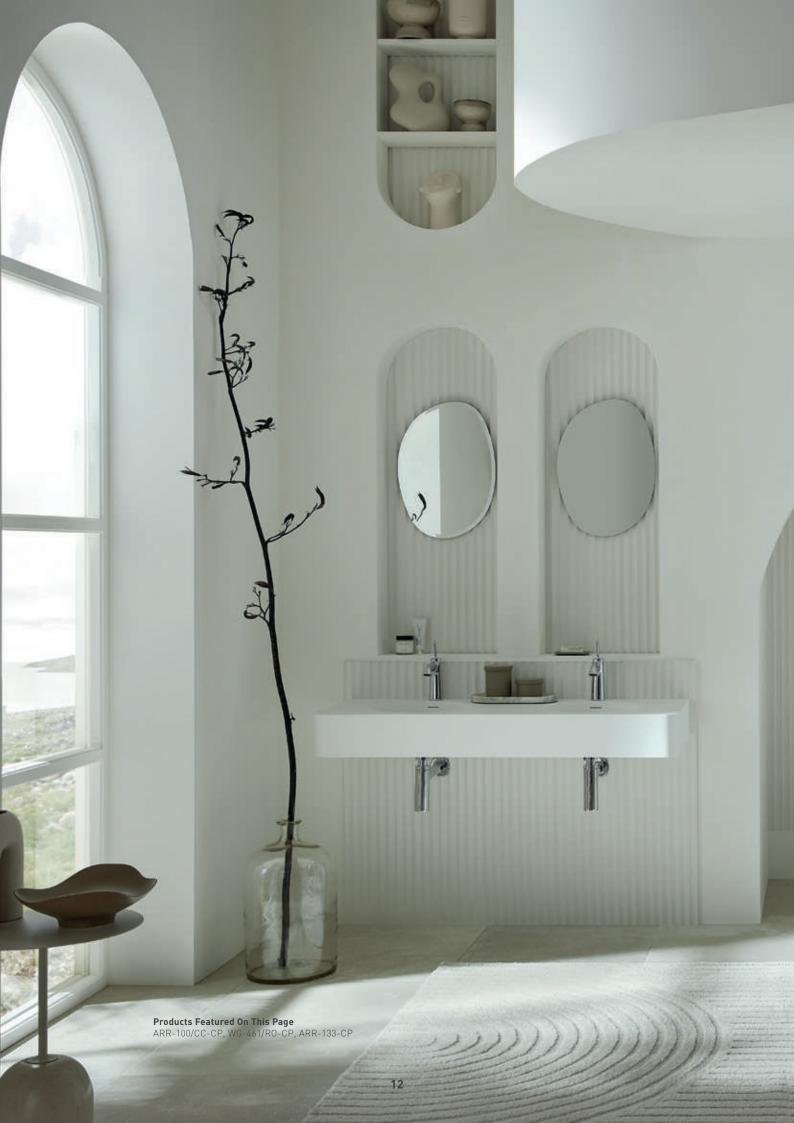

#### ARRONDI® LOOK ONE

The sinuous yet structured silhouette of Arrondi is perfectly paired with this architectural interior; curved alcoves, fluted panelling and soft, muted tones allow Arrondi's radiant chrome finish to become the focus of the bathroom; creating a calming environment to unwind.

Double basins are a luxurious feature for achieving a hotel vibe at home, lending themselves flawlessly to Arrondi's deck-mounted or wall-mounted basin mixers. With an unrivalled selection of basin mixer options available, the Arrondi collection brings an exquisite touch to a multitude of bathroom design schemes.

ARR-201-CP, WG-395-C/P

ARR-101-CP, WG-461/RO-CP

ARR-100/CC-CP

Arrondi deconstructs the boundaries of superior bathroom design, creating an organic modern twist on traditional brassware. An inviting combination of cones, cylinders, and lozenge shapes creates an effortlessly striking yet soft and tactile design.