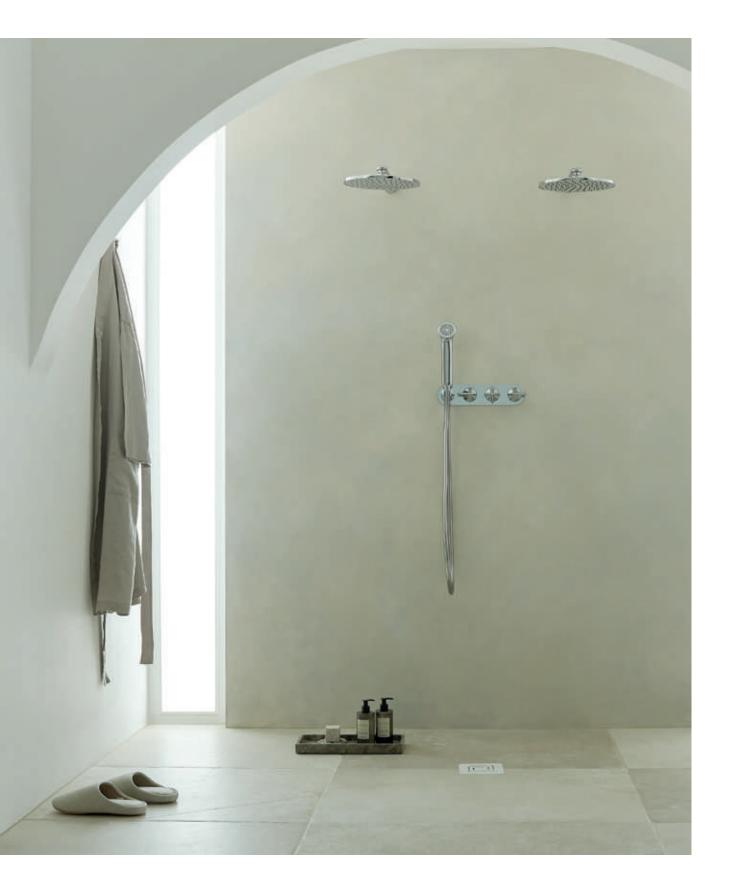

The Arrondi collection features numerous showering ancillary options; from an aerated rainfall shower head to an elegant slide rail kit, each product is designed to reduce water consumption without compromising on an outstanding showering experience. Pair with Arrondi's compact thermostatic valves to achieve a minimalistic presence in your showering space; the ultimate companion for safety and performance.

TAB-148/2-ARR-CP

ARR-SFSRK+0-CP, ARR-HEAD/SA-CP

The Arrondi showering collection combines sculpted curves with a luminous chrome finish, providing an unrivaled luxurious experience every day.

ARR-HEAD/SA-CP