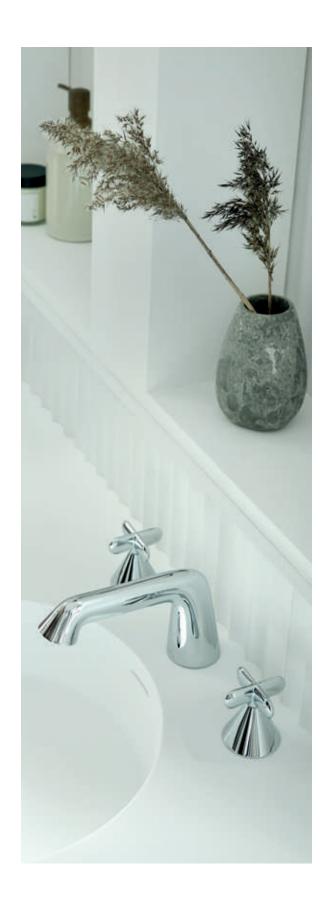

Sumptuous smooth handles are precisely mounted on an accentuated conical profile, offering an inspired interplay between soft tactility and hard linearity, juxtaposed to deliver an impeccable cutting-edge design that is equally timeless.

Drawing on this research, the design approach was reductive in terms of detailing, and sought to build upon a structure of essential forms; cones, cylinders and a soft lozenge shape that would become the signifier of the collection. This gently organic yet unapologetically simple lever form creates a clear and unique silhouette, while inviting the user's touch.