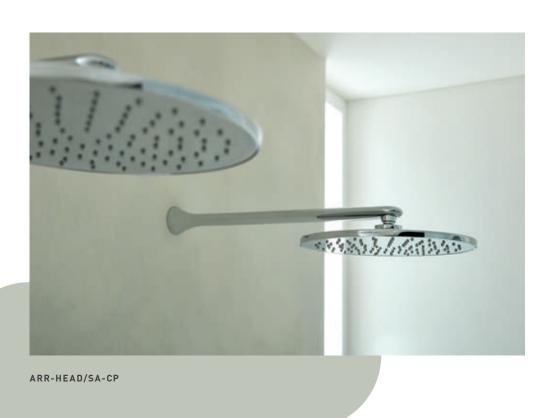

The organic shape of the Arrondi shower head and arm beautifully emulates the lozenge profile featured across the Arrondi collection, achieving a flawless and cohesive finish throughout your bathroom.

ARR-209-CP, ARR-HEAD/SA-CP, ARR-SFSRK+0-CP, TAB-148/2-ARR-CP

ARR-209-CP

'Built upon a structure of essential forms; cones, cylinders and a soft lozenge shape'

ARR-201-CP, WG-395-C/P

The Arrondi collection has a gentle tactile quality that conveys a touch of pleasure with everyday use.

ARR-HEAD/SA-CP

ARR-209-CP, TAB-148/2-ARR-CP, ARR-SFSRK+0-CP, ARR-HEAD/SA-CP

ARR-133-CP

purposed to deliver timeless appeal and enhanced performance<sup>6</sup>

'Arrondi has

been carefully

considered and

ARR-133-CP