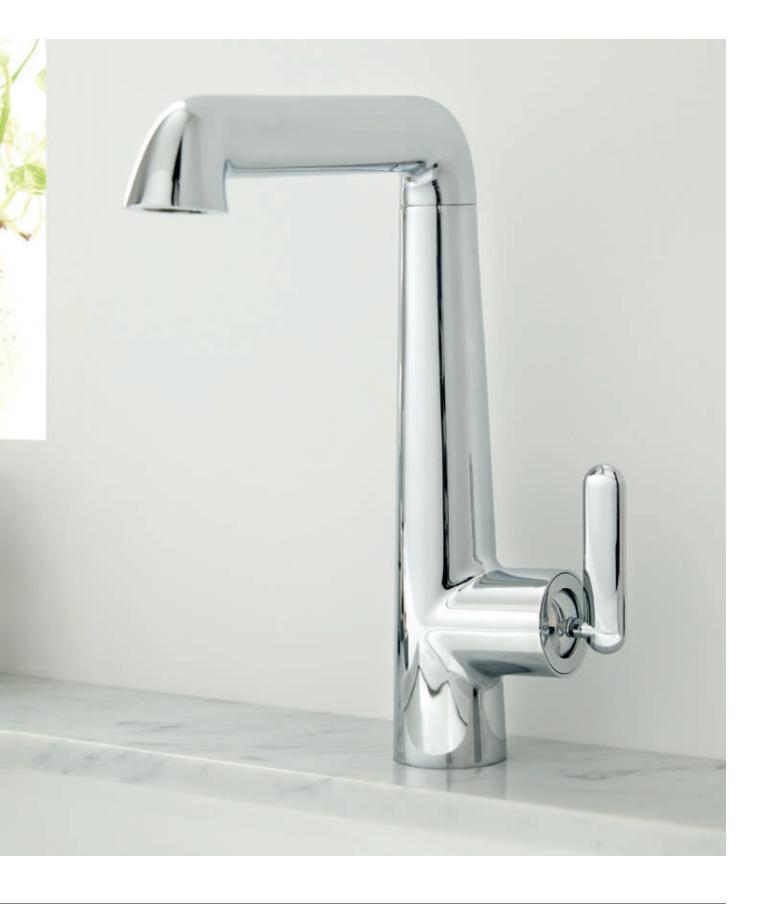

# **TAPS**

ARR-100M/CC-CP

#### ARR-209-CP

All Arrondi basin mixers are fitted as standard with H2CCO° flow regulators to optimise water flow regardless of pressure, helping you to save water without compromising on performance or style.