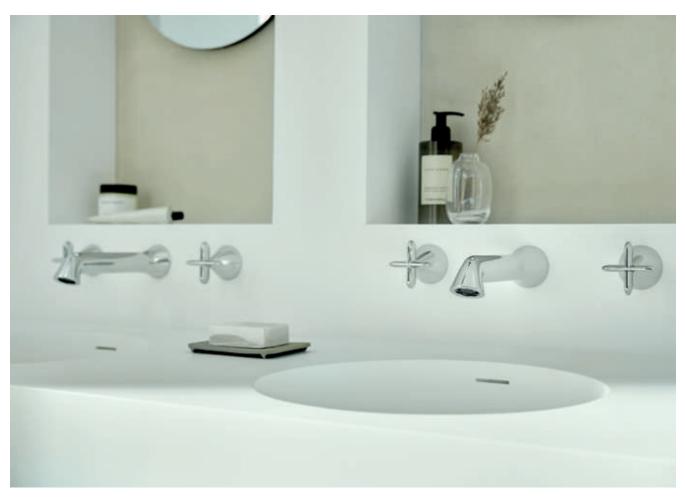

#### ARRONDI® LOOK TWO

Delicate textures and gentle pops of colour combine to allow Arrondi's elegant presence to be at the fore of this design.

Injecting colour using carefully placed accessories adds a subtle, feminine touch to striking brassware, creating a refined, traditional bathroom interior with an understated contemporary edge.

Pairing fine pink tones with bright white achieves a fresh and sophisticated space, whilst marble adds depth and a touch of luxury.

ARR-109-CP, WG-395-C/P

ARR-101-CP

'A covetable collection with attitude, a contemporary twist on traditional brassware design'

ARR-100/CC-CP

With the option of deck-mounted and wall-mounted basin mixers, Arrondi offers a unique style.

Deck-mounted provides a traditional installation in a range of designs, whilst wall-mounted creates more surface space as well as adding interest to your vanity area.