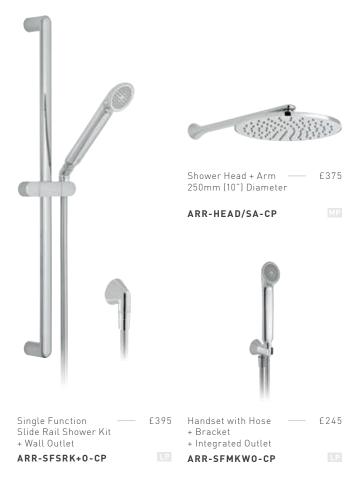

# SHOWERING

Thermostatic Valve with All-Flow + Integrated Mini Kit £995

TAB-128/3WO-S-ARR-CP

Tablet 2 Outlet Thermostatic Valve with All-Flow

TAB-148/2-ARR-CP

£775

Tablet 1 Outlet Thermostatic Valve £645

TAB-148-ARR-CP

ARR-133-CP

Thermostatic Valve + Integrated Mini Kit

TAB-128/3W0-B-ARR-CP

Clic-Clac Bath Waste + Overflow

WG-71389-C/P

£85

ARR-140-CP

#### reddot winner 2022

Arrondi has been awarded the prestigious **Red Dot Award for** Product Design 2022.

Floor Standing Bath Shower Mixer + Shower Kit £225

ARR-133-CP