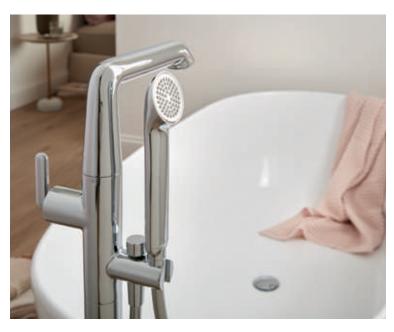

#### ARRONDI® LOOK TWO

Relax in total luxury with Arrondi's bathing solutions, offering deck mounted, wall mounted or floor standing options to complete a multitude of bathroom layouts.

Exhibiting a refined and considered design, Arrondi's deck-mounted bath shower mixer has been engineered to provide an all-in-one bathing solution with the built-in safety of **VADO**'s exceptional thermostatic technology to keep every member of the family safe.

#### reddot winner 2022

Arrondi has been awarded the prestigious **Red Dot Award for** Product Design 2022.

Floor Standing Bath Shower Mixer + Shower Kit £225

ARR-133-CP