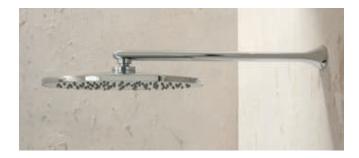

The organic shape of the Arrondi shower head and arm beautifully emulates the lozenge profile featured across the Arrondi collection, achieving a flawless and cohesive finish throughout your bathroom.

The Arrondi collection features numerous showering ancillary options; from an aerated rainfall shower head to an elegant slide rail kit, each product is designed to reduce water consumption without compromising on an outstanding showering experience. Pair with Arrondi's compact thermostatic valves to achieve a minimalistic presence in your showering space; the ultimate companion for safety and performance.