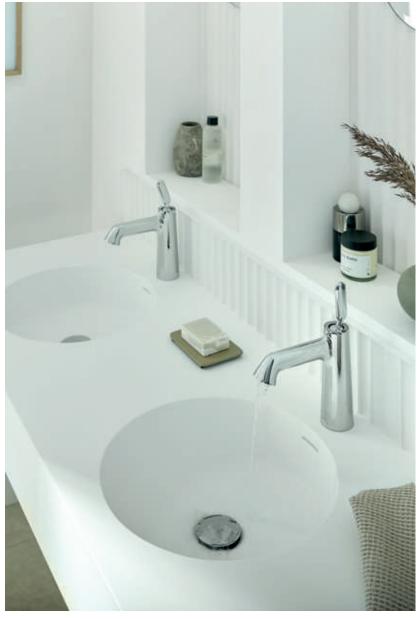

#### ARRONDI® LOOK ONE

The sinuous yet structured silhouette of Arrondi is perfectly paired with this architectural interior; curved alcoves, fluted panelling and soft, muted tones allow Arrondi's radiant chrome finish to become the focus of the bathroom; creating a calming environment to unwind.

Double basins are a luxurious feature for achieving a hotel vibe at home, lending themselves flawlessly to Arrondi's deck-mounted or wall-mounted basin mixers. With an unrivalled selection of basin mixer options available, the Arrondi collection brings an exquisite touch to a multitude of bathroom design schemes.

ARR-201-CP, WG-395-C/P

ARR-101-CP, WG-461/RO-CP

ARR-100/CC-CP

Arrondi deconstructs the boundaries of superior bathroom design, creating an organic modern twist on traditional brassware. An inviting combination of cones, cylinders, and lozenge shapes creates an effortlessly striking yet soft and tactile design.