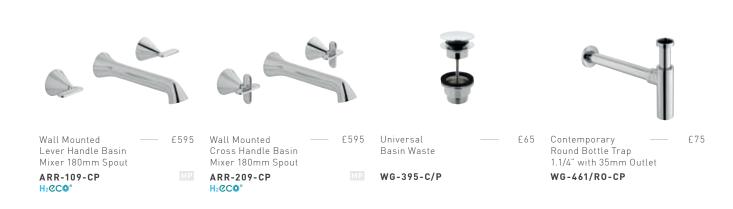

Pairing fine pink tones with bright white achieves a fresh and sophisticated space, whilst marble adds depth and a touch of luxury.

ARR-109-CP, WG-395-C/P

ARR-101-CP

'A covetable collection with attitude, a contemporary twist on traditional brassware design'

ARR-209-CP, ARR-HEAD/SA-CP, ARR-SFSRK+0-CP, TAB-148/2-ARR-CP

ARR-209-CP

'Built upon a structure of essential forms; cones, cylinders and a soft lozenge shape'

ARR-201-CP, WG-395-C/P

The Arrondi collection has a gentle tactile quality that conveys a touch of pleasure with everyday use.