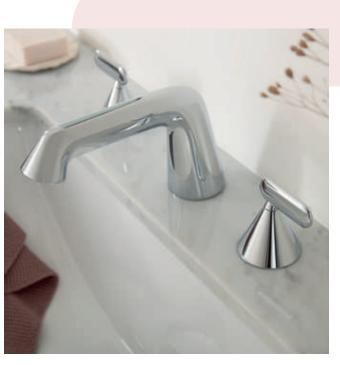

#### ARR-209-CP

All Arrondi basin mixers are fitted as standard with H2CCO° flow regulators to optimise water flow regardless of pressure, helping you to save water without compromising on performance or style.