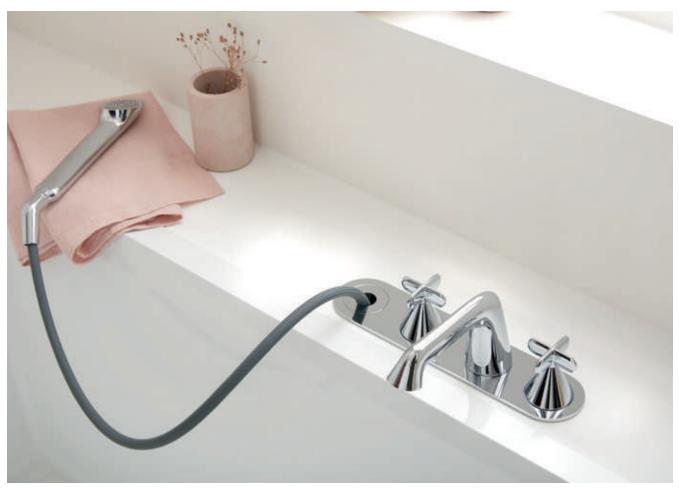

#### ARRONDI® LOOK TWO

Relax in total luxury with Arrondi's bathing solutions, offering deck mounted, wall mounted or floor standing options to complete a multitude of bathroom layouts.

Exhibiting a refined and considered design, Arrondi's deck-mounted bath shower mixer has been engineered to provide an all-in-one bathing solution with the built-in safety of **VADO**'s exceptional thermostatic technology to keep every member of the family safe.

#### ARR-232T-CP

The Arrondi deck mounted thermostatic bath shower mixer is as stylish as it is functional, with a built in Capsule kit under the bath to capture any stray water; allowing you to rest easy when children are in charge of the handset. For more information on our Capsule technology, please visit www.vado.com/capsule.