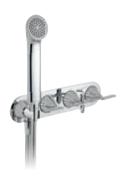

ARR-HEAD/SA-CP, TAB-128/3WO-S-ARR-CP

'Successfully designed spaces should be fundamentally at ease with themselves in a way that is tangible to their users'

Arrondi has been meticulously designed to deliver visual impact and engineered to provide complete peace of mind. All showering products are thermostatically controlled to provide safety and showering comfort for all users.

The Arrondi collection features numerous showering ancillary options; from an aerated rainfall shower head to an elegant slide rail kit, each product is designed to reduce water consumption without compromising on an outstanding showering experience. Pair with Arrondi's compact thermostatic valves to achieve a minimalistic presence in your showering space; the ultimate companion for safety and performance.

# SHOWERING

Thermostatic Valve with All-Flow + Integrated Mini Kit £995

TAB-128/3WO-S-ARR-CP

Tablet 2 Outlet Thermostatic Valve with All-Flow

TAB-148/2-ARR-CP

£775

Tablet 1 Outlet Thermostatic Valve £645

TAB-148-ARR-CP